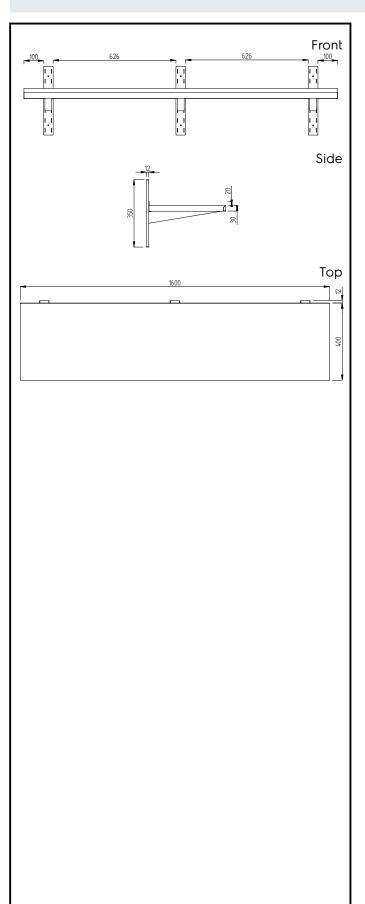

### Construction

- Wall shelf is 30mm high, 10/10 in thickness and Scotch Brite finishing and upturned edges.
- Upstand is 20mm high to better hygiene and cleanability.
- Wall fastening kit supplied with the shelves.
- Wall shelves up to a length of 1600mm are supplied with 2 wall brackets, longer shelves with 3 wall brackets.

# **Key Information:**

External dimensions, Width:

134151 (GGWSS164)1600 mmExternal dimensions, Depth:415 mmExternal dimensions, Height:350 mmNet weight:9.5 kg

PLUS - Static Preparation 1600 mm Solid Wall Shelf with Brackets